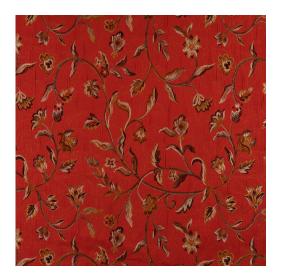

## 10011-07

Scan for inventory & more information

 $\leftarrow$ 

| Durability        | Exceeds 130,000 Wyzenbeek Rubs (Heavy Duty) |
|-------------------|---------------------------------------------|
| Features          | Fade Resistant                              |
| Width             | 54 Inches                                   |
| Content           | 100% Woven Polyester                        |
| Pattern Direction | Shown Not Railroaded (Up the Roll)          |
| Repeat            | Horizontal: 14.5" x Vertical: 16"           |
| Cleanability      | Solvent Based Cleaner                       |
| Flammability      | CA 117-E, UFAC Class I, NFPA 260            |
| Origin            | Asia                                        |
| Applications      | Upholstery, Drapery & Bedding               |
| Markets           | Home & Contract                             |
| Sample Books      | Transitions                                 |