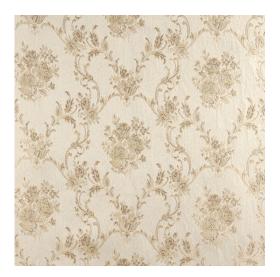

## 10014-04

Scan for inventory & more information

 $\leftarrow$ 

| Durability        | Exceeds 130,000 Wyzenbeek Rubs (Heavy Duty) |
|-------------------|---------------------------------------------|
| Features          | Fade Resistant                              |
| Width             | 54 Inches                                   |
| Content           | 100% Woven Polyester                        |
| Pattern Direction | Shown Not Railroaded (Up the Roll)          |
| Repeat            | Horizontal: 15" x Vertical: 11"             |
| Cleanability      | Solvent Based Cleaner                       |
| Flammability      | CA 117-E, UFAC Class I, NFPA 260            |
| Origin            | Asia                                        |
| Applications      | Upholstery, Drapery & Bedding               |
| Markets           | Home & Contract                             |
| Sample Books      | Transitions                                 |