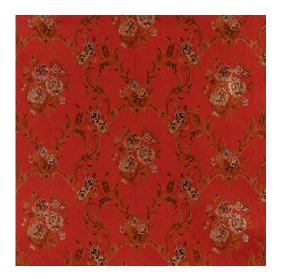

## 10014-07

Scan for inventory & more information

 $\leftarrow$ 

| Durability        | Exceeds 130,000 Wyzenbeek Rubs (Heavy Duty) |
|-------------------|---------------------------------------------|
| Features          | Fade Resistant                              |
| Width             | 54 Inches                                   |
| Content           | 100% Woven Polyester                        |
| Pattern Direction | Shown Not Railroaded (Up the Roll)          |
| Repeat            | Horizontal: 15" x Vertical: 11"             |
| Cleanability      | Solvent Based Cleaner                       |
| Flammability      | CA 117-E, UFAC Class I, NFPA 260            |
| Origin            | Asia                                        |
| Applications      | Upholstery, Drapery & Bedding               |
| Markets           | Home & Contract                             |
| Sample Books      | Transitions                                 |