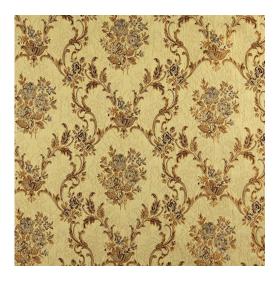

## 10014-08

Scan for inventory & more information

 $\leftarrow$ 

| Durability        | Exceeds 130,000 Wyzenbeek Rubs (Heavy Duty) |
|-------------------|---------------------------------------------|
| Features          | Fade Resistant                              |
| Width             | 54 Inches                                   |
| Content           | 100% Woven Polyester                        |
| Pattern Direction | Shown Not Railroaded (Up the Roll)          |
| Repeat            | Horizontal: 15" x Vertical: 11"             |
| Cleanability      | Solvent Based Cleaner                       |
| Flammability      | CA 117-E, UFAC Class I, NFPA 260            |
| Origin            | Asia                                        |
| Applications      | Upholstery, Drapery & Bedding               |
| Markets           | Home & Contract                             |
| Sample Books      | Transitions                                 |