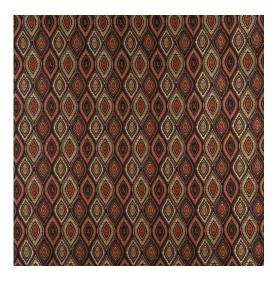

## 10015-02

Scan for inventory & more information

 $\leftarrow$ 

| Durability        | Exceeds 130,000 Wyzenbeek Rubs (Heavy Duty) |
|-------------------|---------------------------------------------|
| Features          | Fade Resistant                              |
| Width             | 54 Inches                                   |
| Content           | 100% Woven Polyester                        |
| Pattern Direction | Shown Not Railroaded (Up the Roll)          |
| Repeat            | Horizontal: 3" x Vertical: 3.5"             |
| Cleanability      | Solvent Based Cleaner                       |
| Flammability      | CA 117-E, UFAC Class I, NFPA 260            |
| Origin            | Asia                                        |
| Applications      | Upholstery, Drapery & Bedding               |
| Markets           | Home & Contract                             |
| Sample Books      | Transitions                                 |