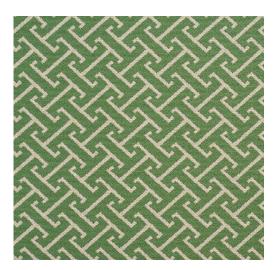

| Durability        | Exceeds 50,000 Wyzenbeek Rubs (Heavy Duty)       |
|-------------------|--------------------------------------------------|
| Features          | Liquid, Fade, Mildew, Bacteria & Stain Resistant |
| Width             | 54 Inches                                        |
| Content           | Solution Dyed Acrylic & Polyester                |
| Repeat            | Horizontal: 2" x Vertical: 2"                    |
| Pattern Direction | Shown Not Railroaded (Up the Roll)               |
| Cleanability      | Water Based Cleaner                              |
| Flammability      | CA 117-E, UFAC Class I, NFPA 260                 |
| Origin            | Made In USA                                      |
| Applications      | Upholstery                                       |
| Markets           | Home, Contract, Outdoors & Marine                |
| Sample Books      | Outdoor Indoor Wovens II                         |