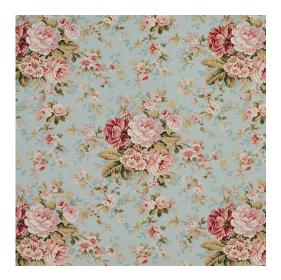

## 10800-02

Stain Resistant

Scan for inventory & more information

Pet

Friendly

 $\leftarrow \square$ 

| Durability        | Exceeds 80,000 Wyzenbeek Rubs (Heavy Duty) |
|-------------------|--------------------------------------------|
| Features          | Stain Resistant                            |
| Width             | 54 Inches                                  |
| Content           | 60% Polyester, 30% Cotton, 10% Linen       |
| Repeat            | Horizontal: 27.5" x Vertical: 25"          |
| Pattern Direction | Shown Not Railroaded (Up the Roll)         |
| Cleanability      | Solvent Based Cleaner                      |
| Flammability      | CA 117-E, UFAC Class I, NFPA 260           |
| Origin            | Spain                                      |
| Applications      | Upholstery, Drapery & Bedding              |
| Markets           | Home & Contract                            |
| Sample Books      | Botanical Prints                           |