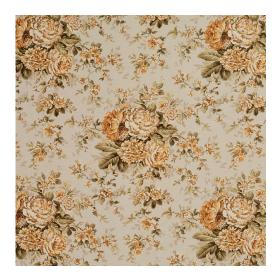

## 10800-03

Stain Resistant

Scan for inventory & more information

Pet

Friendly

| Durability        | Exceeds 80,000 Wyzenbeek Rubs (Heavy Duty) |
|-------------------|--------------------------------------------|
| Features          | Stain Resistant                            |
| Width             | 54 Inches                                  |
| Content           | 60% Polyester, 30% Cotton, 10% Linen       |
| Repeat            | Horizontal: 27.5" x Vertical: 25"          |
| Pattern Direction | Shown Not Railroaded (Up the Roll)         |
| Cleanability      | Solvent Based Cleaner                      |
| Flammability      | CA 117-E, UFAC Class I, NFPA 260           |
| Origin            | Spain                                      |
| Applications      | Upholstery, Drapery & Bedding              |
| Markets           | Home & Contract                            |
| Sample Books      | Botanical Prints                           |