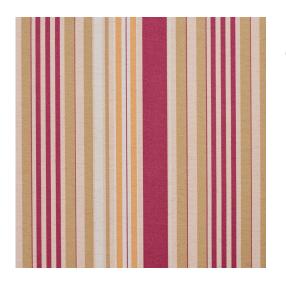

## 10810-04

Stain Resistant Pet Friendly

 $\leftarrow \square$ 

Scan for inventory & more information

| Durability        | Exceeds 80,000 Wyzenbeek Rubs (Heavy Duty) |
|-------------------|--------------------------------------------|
| Features          | Stain Resistant                            |
| Width             | 54 Inches                                  |
| Content           | 60% Polyester, 30% Cotton, 10% Linen       |
| Repeat            | Horizontal: 13.5"                          |
| Pattern Direction | Shown Not Railroaded (Up the Roll)         |
| Cleanability      | Solvent Based Cleaner                      |
| Flammability      | CA 117-E, UFAC Class I, NFPA 260           |
| Origin            | Spain                                      |
| Applications      | Upholstery, Drapery & Bedding              |
| Markets           | Home & Contract                            |
| Sample Books      | Botanical Prints                           |