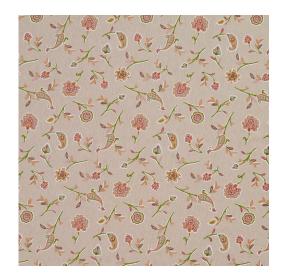

## 10830-03

Scan for inventory & more information

| Durability        | Exceeds 80,000 Wyzenbeek Rubs (Heavy Duty) |
|-------------------|--------------------------------------------|
| Features          | Stain Resistant                            |
| Width             | 54 Inches                                  |
| Content           | 60% Polyester, 30% Cotton, 10% Linen       |
| Repeat            | Horizontal: 13.75" x Vertical: 17.5"       |
| Pattern Direction | Shown Not Railroaded, Non-Directional      |
| Cleanability      | Solvent Based Cleaner                      |
| Flammability      | CA 117-E, UFAC Class I, NFPA 260           |
| Origin            | Spain                                      |
| Applications      | Upholstery, Drapery, Bedding               |
| Markets           | Home, Contract                             |
| Sample Books      | Botanical Prints                           |