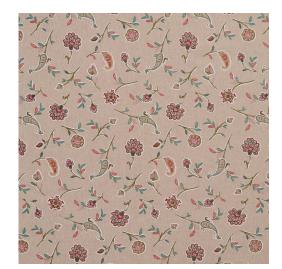

## 10830-04

Scan for inventory & more information

| Durability        | Exceeds 80,000 Wyzenbeek Rubs (Heavy Duty) |
|-------------------|--------------------------------------------|
| Features          | Stain Resistant                            |
| Width             | 54 Inches                                  |
| Content           | 60% Polyester, 30% Cotton, 10% Linen       |
| Repeat            | Horizontal: 13.75" x Vertical: 17.5"       |
| Pattern Direction | Shown Not Railroaded, Non-Directional      |
| Cleanability      | Solvent Based Cleaner                      |
| Flammability      | CA 117-E, UFAC Class I, NFPA 260           |
| Origin            | Spain                                      |
| Applications      | Upholstery, Drapery, Bedding               |
| Markets           | Home, Contract                             |
| Sample Books      | Botanical Prints                           |