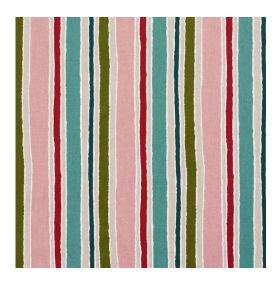

## 10840-04

Scan for inventory & more information

 $\leftarrow$ 

| Durability        | Exceeds 80,000 Wyzenbeek Rubs (Heavy Duty) |
|-------------------|--------------------------------------------|
| Features          | Stain Resistant                            |
| Width             | 54 Inches                                  |
| Content           | 60% Polyester, 30% Cotton, 10% Linen       |
| Repeat            | Horizontal: 5.5"                           |
| Pattern Direction | Shown Not Railroaded (Up the Roll)         |
| Cleanability      | Solvent Based Cleaner                      |
| Flammability      | CA 117-E, UFAC Class I, NFPA 260           |
| Origin            | Spain                                      |
| Applications      | Upholstery, Drapery & Bedding              |
| Markets           | Home & Contract                            |
| Sample Books      | Botanical Prints                           |