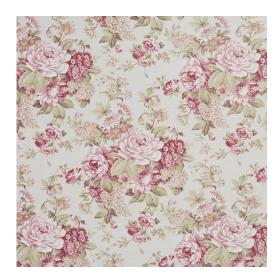

## 10910-03

Stain Resistant

Scan for inventory & more information

Pet

Friendly

 $\leftarrow \square$ 

| Durability        | Exceeds 80,000 Wyzenbeek Rubs (Heavy Duty) |
|-------------------|--------------------------------------------|
| Features          | Stain Resistant                            |
| Width             | 54 Inches                                  |
| Content           | 60% Cotton, 40% Polyester                  |
| Repeat            | Horizontal: 27" x Vertical: 23.5"          |
| Pattern Direction | Shown Not Railroaded (Up the Roll)         |
| Cleanability      | Solvent Based Cleaner                      |
| Flammability      | CA 117-E, UFAC Class I, NFPA 260           |
| Origin            | Spain                                      |
| Applications      | Upholstery, Drapery & Bedding              |
| Markets           | Home & Contract                            |
| Sample Books      | Botanical Prints                           |