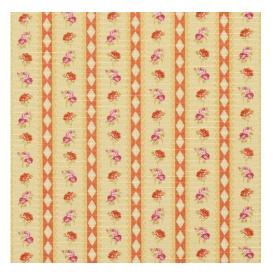

## 10920-02

Stain Resistant Pet Friendly

 $\leftarrow$ 

Scan for inventory & more information

| Durability        | Exceeds 80,000 Wyzenbeek Rubs (Heavy Duty) |
|-------------------|--------------------------------------------|
| Features          | Stain Resistant                            |
| Width             | 54 Inches                                  |
| Content           | 60% Cotton, 40% Polyester                  |
| Repeat            | Horizontal: 3.5" x Vertical: 3.5"          |
| Pattern Direction | Shown Not Railroaded (Up the Roll)         |
| Cleanability      | Solvent Based Cleaner                      |
| Flammability      | CA 117-E, UFAC Class I, NFPA 260           |
| Origin            | Spain                                      |
| Applications      | Upholstery, Drapery & Bedding              |
| Markets           | Home & Contract                            |
| Sample Books      | Botanical Prints                           |