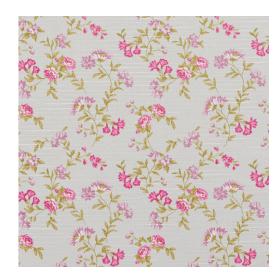

## 10930-01

Stain Resistant

Friendly

Scan for inventory & more information

| Durability        | Exceeds 80,000 Wyzenbeek Rubs (Heavy Duty) |
|-------------------|--------------------------------------------|
| Features          | Stain Resistant                            |
| Width             | 54 Inches                                  |
| Content           | 60% Cotton, 40% Polyester                  |
| Repeat            | Horizontal: 6.5" x Vertical: 6.5"          |
| Pattern Direction | Shown Not Railroaded (Up the Roll)         |
| Cleanability      | Solvent Based Cleaner                      |
| Flammability      | CA 117-E, UFAC Class I, NFPA 260           |
| Origin            | Spain                                      |
| Applications      | Upholstery, Drapery & Bedding              |
| Markets           | Home & Contract                            |
| Sample Books      | Botanical Prints                           |