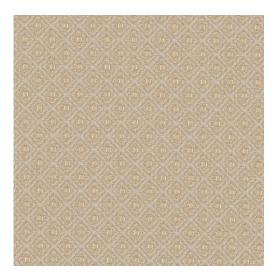

## 1442 Eggshell

Scan for inventory & more information

 $\leftarrow$ 

| Durability        | Exceeds 70,000 Wyzenbeek Rubs (Heavy Duty)                             |
|-------------------|------------------------------------------------------------------------|
| Width             | 54 Inches                                                              |
| Content           | 57% Cotton, 43% Polyester                                              |
| Repeat            | Horizontal: 0.75" x Vertical: 0.75"                                    |
| Pattern Direction | Shown Railroaded, Non-Directional                                      |
| Cleanability      | Solvent Based Cleaner                                                  |
| Flammability      | CA 117-E, UFAC Class I, NFPA 260                                       |
| Origin            | Made In USA                                                            |
| Applications      | Upholstery                                                             |
| Markets           | Home                                                                   |
| Sample Books      | Uptown Jacquards II (Dropped Book), Ring Book Page #106 (Dropped Page) |