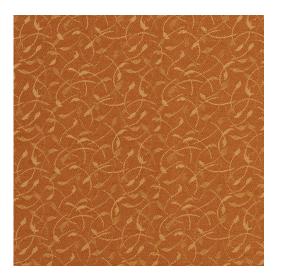

## 1738 Camel

Scan for inventory & more information

 $\leftarrow$ 

| Durability        | Exceeds 100,000 Wyzenbeek Rubs (Heavy Duty) |
|-------------------|---------------------------------------------|
| Features          | Stain & Fade Resistant                      |
| Eco Friendly      | 100% Recycled Fibers                        |
| Width             | 54 Inches                                   |
| Content           | 100% Recycled Polyester                     |
| Pattern Direction | Shown Not Railroaded (Up the Roll)          |
| Repeat            | Horizontal: 3.5" x Vertical: 2.5"           |
| Cleanability      | Water Based Cleaner                         |
| Flammability      | CA 117-E, UFAC Class I, NFPA 260            |
| Origin            | Made In USA                                 |
| Applications      | Upholstery                                  |
| Markets           | Home & Contract                             |
| Sample Books      | Durables                                    |
|                   |                                             |