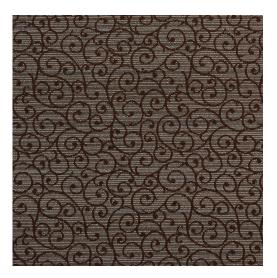

## 1753 Mocha

Stain Resistant

Made in USA

Scan for inventory & more information

Pet

Friendly

 $\leftarrow$ 

| Durability        | Exceeds 100,000 Wyzenbeek Rubs (Heavy Duty) |
|-------------------|---------------------------------------------|
| Features          | Stain & Fade Resistant                      |
| Eco Friendly      | 100% Recycled Fibers                        |
| Width             | 54 Inches                                   |
| Content           | 100% Recycled Polyester                     |
| Repeat            | Horizontal: 4.75" x Vertical: 4.25"         |
| Pattern Direction | Shown Not Railroaded (Up the Roll)          |
| Cleanability      | Water Based Cleaner                         |
| Flammability      | CA 117-E, UFAC Class I, NFPA 260            |
| Origin            | Made In USA                                 |
| Applications      | Upholstery                                  |
| Markets           | Home & Contract                             |
| Sample Books      | Durables                                    |
|                   |                                             |