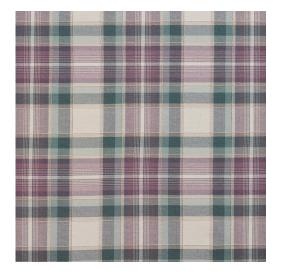

## 20020-03

Scan for inventory & more information

 $\leftarrow$ 

| Durability        | Exceeds 200,000 Wyzenbeek Rubs (Heavy Duty) |
|-------------------|---------------------------------------------|
| Width             | 54 Inches                                   |
| Content           | 54% Cotton, 46% Polyester                   |
| Pattern Direction | Shown Not Railroaded, Non-Directional       |
| Repeat            | Horizontal: 7.25" x Vertical: 7.25"         |
| Cleanability      | Solvent Based Cleaner                       |
| Flammability      | CA 117-E, UFAC Class I                      |
| Origin            | Asia                                        |
| Applications      | Upholstery, Drapery, Bedding                |
| Markets           | Home, Contract, Hospitality                 |
| Sample Books      | Seascapes (Dropped Book)                    |