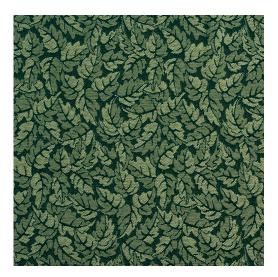

## 2746 Pine

Made in USA

Scan for inventory & more information

Pet

Friendly

 $\leftarrow$ 

| Durability        | Exceeds 100,000 Wyzenbeek Rubs (Heavy Duty) |
|-------------------|---------------------------------------------|
| Features          | Stain & Fade Resistant                      |
| Width             | 54 Inches                                   |
| Content           | 100% Woven Polyester                        |
| Repeat            | Horizontal: 5" x Vertical: 9"               |
| Pattern Direction | Shown Not Railroaded (Up the Roll)          |
| Cleanability      | Water Based Cleaner                         |
| Flammability      | CA 117-E, UFAC Class I, NFPA 260            |
| Origin            | Made In USA                                 |
| Applications      | Upholstery                                  |
| Markets           | Home & Contract                             |
| Sample Books      | Durables II                                 |