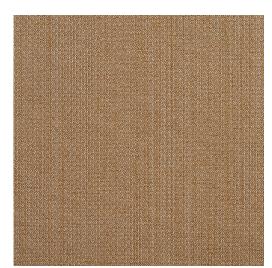

## 2748 Sand

Made in USA

Scan for inventory & more information

Pet

Friendly

 $\leftarrow$ 

| Durability        | Exceeds 100,000 Wyzenbeek Rubs (Heavy Duty) |
|-------------------|---------------------------------------------|
| Features          | Stain & Fade Resistant                      |
| Width             | 54 Inches                                   |
| Content           | 100% Woven Polyester                        |
| Repeat            | Horizontal: 13"                             |
| Pattern Direction | Shown Not Railroaded (Up the Roll)          |
| Cleanability      | Water Based Cleaner                         |
| Flammability      | CA 117-E, UFAC Class I, NFPA 260            |
| Origin            | Made In USA                                 |
| Applications      | Upholstery                                  |
| Markets           | Home & Contract                             |
| Sample Books      | Durables II                                 |