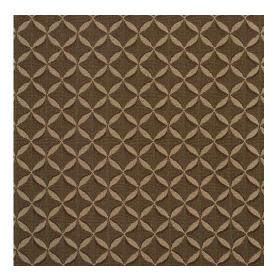

## 2762 Slate

Made in USA

Scan for inventory & more information

Pet

Friendly

 $\leftarrow$ 

| Durability        | Exceeds 100,000 Wyzenbeek Rubs (Heavy Duty) |
|-------------------|---------------------------------------------|
| Features          | Stain & Fade Resistant                      |
| Width             | 54 Inches                                   |
| Content           | 100% Woven Polyester                        |
| Repeat            | Horizontal: 1" x Vertical: 1"               |
| Pattern Direction | Shown Not Railroaded (Up the Roll)          |
| Cleanability      | Water Based Cleaner                         |
| Flammability      | CA 117-E, UFAC Class I, NFPA 260            |
| Origin            | Made In USA                                 |
| Applications      | Upholstery                                  |
| Markets           | Home & Contract                             |
| Sample Books      | Durables II                                 |