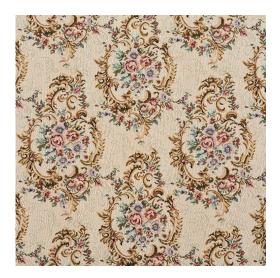

## 2773 Victoria

Scan for inventory & more information

 $\leftarrow$ 

| Durability        | Exceeds 100,000 Wyzenbeek Rubs (Heavy Duty) |
|-------------------|---------------------------------------------|
| Width             | 54 Inches                                   |
| Content           | 39% Olefin, 32% Polyester, 29% Cotton       |
| Repeat            | Horizontal: 13.5" x Vertical: 13.5"         |
| Pattern Direction | Shown Railroaded (Across The Roll)          |
| Cleanability      | Solvent Based Cleaner                       |
| Flammability      | CA 117-E, UFAC Class I, NFPA 260            |
| Origin            | Asia                                        |
| Applications      | Upholstery                                  |
| Markets           | Home & Contract                             |
| Sample Books      | Tapestry Treasures III, Ring Book Page #24  |