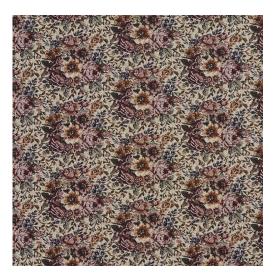

## 2960 Bouquet

Scan for inventory & more information

 $\leftarrow$ 

| Durability        | Exceeds 100,000 Wyzenbeek Rubs (Heavy Duty) |
|-------------------|---------------------------------------------|
| Width             | 54 Inches                                   |
| Content           | 39% Olefin, 32% Polyester, 29% Cotton       |
| Repeat            | Horizontal: 13.5" x Vertical: 7"            |
| Pattern Direction | Shown Railroaded (Across The Roll)          |
| Cleanability      | Solvent Based Cleaner                       |
| Flammability      | CA 117-E, UFAC Class I, NFPA 260            |
| Origin            | Asia                                        |
| Applications      | Upholstery                                  |
| Markets           | Home & Contract                             |
| Sample Books      | Tapestry Treasures III, Ring Book Page #77  |