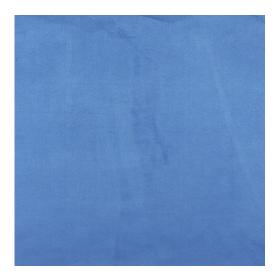

## 3082 Sapphire

Stain Resistant

 $\leftarrow$ 

Scan for inventory & more information

| Durability        | Exceeds 200,000 Wyzenbeek Rubs (Heavy Duty) |
|-------------------|---------------------------------------------|
| Features          | Stain & Fade Resistant, Machine Washable    |
| Width             | 54 Inches                                   |
| Content           | 100% Woven Polyester                        |
| Pattern Direction | Shown Not Railroaded (Up the Roll)          |
| Cleanability      | Solvent Based Cleaner                       |
| Flammability      | CA 117-E, UFAC Class I, NFPA 260            |
| Origin            | Asia                                        |
| Applications      | Upholstery                                  |
| Markets           | Home, Contract & Auto                       |
| Sample Books      | Microsuede, Ultimate Suede V                |
|                   |                                             |