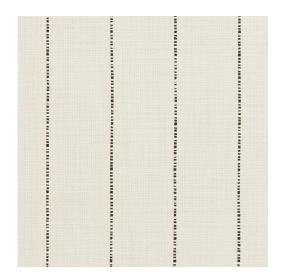

## 31010-03

Scan for inventory & more information

 $\leftarrow$ 

| Durability        | Exceeds 60,000 Wyzenbeek Rubs (Heavy Duty) |
|-------------------|--------------------------------------------|
| Eco Friendly      | Natural Renewable Fibers                   |
| Width             | 54 Inches                                  |
| Content           | 55% Linen, 45% Cotton                      |
| Repeat            | Horizontal: 3"                             |
| Pattern Direction | Shown Not Railroaded (Up the Roll)         |
| Cleanability      | Solvent Based Cleaner                      |
| Flammability      | CA 117-E, UFAC Class I, NFPA 260           |
| Origin            | Asia                                       |
| Applications      | Upholstery, Drapery & Bedding              |
| Markets           | Home & Contract                            |
| Sample Books      | Natural Textures                           |