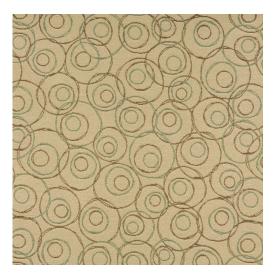

## 3580 Latte

Made in USA

Scan for inventory & more information

Pet

Friendly

 $\leftarrow$ 

| Durability        | Exceeds 150,000 Wyzenbeek Rubs (Heavy Duty) |
|-------------------|---------------------------------------------|
| Features          | Stain & Fade Resistant                      |
| Width             | 54 Inches                                   |
| Content           | 100% Woven Polyester                        |
| Repeat            | Horizontal: 14" x Vertical: 14"             |
| Pattern Direction | Shown Not Railroaded (Up the Roll)          |
| Cleanability      | Water Based Cleaner                         |
| Flammability      | CA 117-E, UFAC Class I, NFPA 260            |
| Origin            | Made In USA                                 |
| Applications      | Upholstery                                  |
| Markets           | Home & Contract                             |
| Sample Books      | Decorative Durables XII                     |