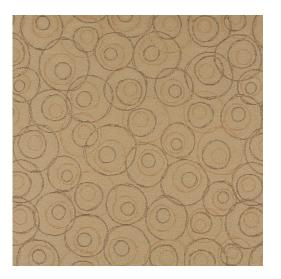

## 3587 Sand

Made in USA

Scan for inventory & more information

Pet

Friendly

 $\leftarrow$ 

| Durability        | Exceeds 150,000 Wyzenbeek Rubs (Heavy Duty) |
|-------------------|---------------------------------------------|
| Features          | Stain & Fade Resistant                      |
| Width             | 54 Inches                                   |
| Content           | 100% Woven Polyester                        |
| Repeat            | Horizontal: 14" x Vertical: 14"             |
| Pattern Direction | Shown Not Railroaded (Up the Roll)          |
| Cleanability      | Water Based Cleaner                         |
| Flammability      | CA 117-E, UFAC Class I, NFPA 260            |
| Origin            | Made In USA                                 |
| Applications      | Upholstery                                  |
| Markets           | Home & Contract                             |
| Sample Books      | Decorative Durables XII                     |