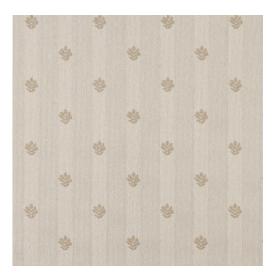

## 3605 Natural Leaf

Scan for inventory & more information

 $\leftarrow$ 

| Durability        | Exceeds 150,000 Wyzenbeek Rubs (Heavy Duty) |
|-------------------|---------------------------------------------|
| Features          | Fade Resistant                              |
| Width             | 54 Inches                                   |
| Content           | 85% Olefin, 15% Polyester                   |
| Pattern Direction | Shown Railroaded (Across The Roll)          |
| Repeat            | Horizontal: 4" x Vertical: 3.5"             |
| Cleanability      | Water Based Cleaner                         |
| Flammability      | CA 117-E, UFAC Class I, NFPA 260            |
| Origin            | Made In USA                                 |
| Applications      | Upholstery                                  |
| Markets           | Home & Contract                             |
| Sample Books      | Country Classics                            |