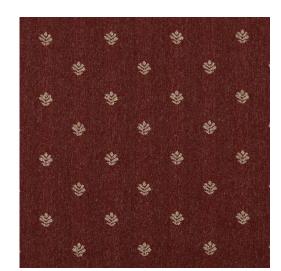

## 3606 Spice Leaf

Scan for inventory & more information

\_\_\_

| Durability        | Exceeds 150,000 Wyzenbeek Rubs (Heavy Duty) |
|-------------------|---------------------------------------------|
| Features          | Fade Resistant                              |
| Width             | 54 Inches                                   |
| Content           | 85% Olefin, 15% Polyester                   |
| Pattern Direction | Shown Railroaded (Across The Roll)          |
| Repeat            | Horizontal: 4" x Vertical: 3.5"             |
| Cleanability      | Water Based Cleaner                         |
| Flammability      | CA 117-E, UFAC Class I, NFPA 260            |
| Origin            | Made In USA                                 |
| Applications      | Upholstery                                  |
| Markets           | Home, Contract, Hospitality                 |
| Sample Books      | Country Classics                            |