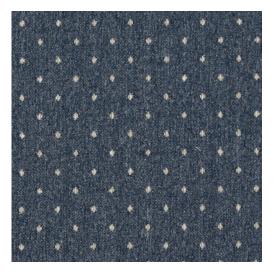

## 3610 Wedgewood Dot

Scan for inventory & more information

 $\leftarrow$ 

| Durability        | Exceeds 150,000 Wyzenbeek Rubs (Heavy Duty) |
|-------------------|---------------------------------------------|
| Features          | Fade Resistant                              |
| Width             | 54 Inches                                   |
| Content           | 85% Olefin, 15% Polyester                   |
| Pattern Direction | Shown Railroaded (Across The Roll)          |
| Repeat            | Horizontal: 1.25" x Vertical: 1.25"         |
| Cleanability      | Water Based Cleaner                         |
| Flammability      | CA 117-E, UFAC Class I, NFPA 260            |
| Origin            | Made In USA                                 |
| Applications      | Upholstery                                  |
| Markets           | Home, Contract, Hospitality                 |
| Sample Books      | Country Classics                            |