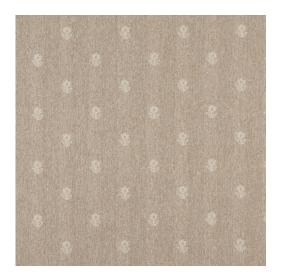

## 3621 Sand Petal

Scan for inventory & more information

 $\leftarrow$ 

| Durability        | Exceeds 150,000 Wyzenbeek Rubs (Heavy Duty) |
|-------------------|---------------------------------------------|
| Features          | Fade Resistant                              |
| Width             | 54 Inches                                   |
| Content           | 85% Olefin, 15% Polyester                   |
| Pattern Direction | Shown Railroaded (Across The Roll)          |
| Repeat            | Horizontal: 4" x Vertical: 3.5"             |
| Cleanability      | Water Based Cleaner                         |
| Flammability      | CA 117-E, UFAC Class I, NFPA 260            |
| Origin            | Made In USA                                 |
| Applications      | Upholstery                                  |
| Markets           | Home & Contract                             |
| Sample Books      | Country Classics                            |