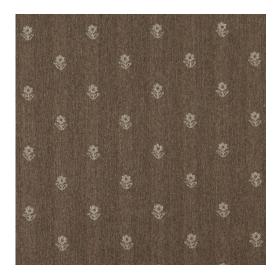

## 3623 Café Petal

Scan for inventory & more information

 $\leftarrow$ 

| Durability        | Exceeds 150,000 Wyzenbeek Rubs (Heavy Duty) |
|-------------------|---------------------------------------------|
| Features          | Fade Resistant                              |
| Width             | 54 Inches                                   |
| Content           | 85% Olefin, 15% Polyester                   |
| Pattern Direction | Shown Railroaded (Across The Roll)          |
| Repeat            | Horizontal: 4" x Vertical: 3.5"             |
| Cleanability      | Water Based Cleaner                         |
| Flammability      | CA 117-E, UFAC Class I, NFPA 260            |
| Origin            | Made In USA                                 |
| Applications      | Upholstery                                  |
| Markets           | Home & Contract                             |
| Sample Books      | Country Classics                            |