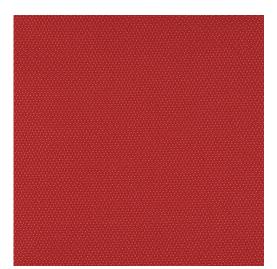

## 3740 Salsa

Made in USA

Scan for inventory & more information

Pet

Friendly

 $\leftarrow$ 

| Durability        | Exceeds 150,000 Wyzenbeek Rubs (Heavy Duty)  |
|-------------------|----------------------------------------------|
| Features          | Stain Resistant                              |
| Width             | 54 Inches                                    |
| Content           | 52% Olefin, 48% Polyester                    |
| Repeat            | Horizontal: .5" x Vertical: .5"              |
| Pattern Direction | Shown Not Railroaded (Up the Roll)           |
| Cleanability      | Water Based Cleaner                          |
| Flammability      | CA 117-E, UFAC Class I, NFPA 260             |
| Origin            | Made In USA                                  |
| Applications      | Upholstery                                   |
| Markets           | Home & Contract                              |
| Sample Books      | Decorative Durables XII, Ring Book Page #35A |