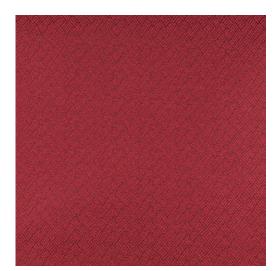

## 3775 Ruby

Made in USA

Scan for inventory & more information

Pet

Friendly

 $\leftarrow$ 

| Durability        | Exceeds 150,000 Wyzenbeek Rubs (Heavy Duty) |
|-------------------|---------------------------------------------|
| Features          | Stain & Fade Resistant                      |
| Width             | 54 Inches                                   |
| Content           | 55% Polyester, 45% Olefin                   |
| Repeat            | Horizontal: 1.75" x Vertical: 1.5"          |
| Pattern Direction | Shown Not Railroaded (Up the Roll)          |
| Cleanability      | Water Based Cleaner                         |
| Flammability      | CA 117-E, UFAC Class I, NFPA 260            |
| Origin            | Made In USA                                 |
| Applications      | Upholstery                                  |
| Markets           | Home & Contract                             |
| Sample Books      | Decorative Durables XI                      |