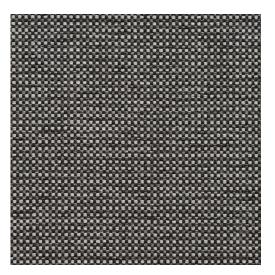

## 4017 Charcoal

Stain Resistant

Made in USA

Scan for inventory & more information

Pet

Friendly

 $\leftarrow$ 

| Durability        | Exceeds 500,000 Wyzenbeek Rubs (Heavy Duty) |
|-------------------|---------------------------------------------|
| Features          | Stain & Fade Resistant                      |
| Width             | 54 Inches                                   |
| Content           | 100% Olefin                                 |
| Pattern Direction | Shown Railroaded (Across The Roll)          |
| Cleanability      | Water or Solvent Based Cleaner              |
| Flammability      | CA 117-E, UFAC Class I, NFPA 260            |
| Origin            | Made In USA                                 |
| Applications      | Upholstery                                  |
| Markets           | Home, Contract & Auto                       |
| Sample Books      | Decorative Durables X, Ring Book Page #21   |
|                   |                                             |