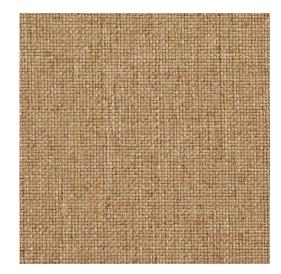

## 4112 Wheat

Stain Resistant

Friendly

Made in USA

Scan for inventory & more information

| Durability        | Exceeds 500,000 Wyzenbeek Rubs (Heavy Duty) |
|-------------------|---------------------------------------------|
| Features          | Stain & Fade Resistant                      |
| Width             | 54 Inches                                   |
| Content           | 100% Olefin                                 |
| Pattern Direction | Shown Railroaded (Across The Roll)          |
| Cleanability      | Water or Solvent Based Cleaner              |
| Flammability      | CA 117-E, UFAC Class I, NFPA 260            |
| Origin            | Made In USA                                 |
| Applications      | Upholstery                                  |
| Markets           | Home, Contract & Auto                       |
| Sample Books      | Decorative Durables X, Tweeds               |