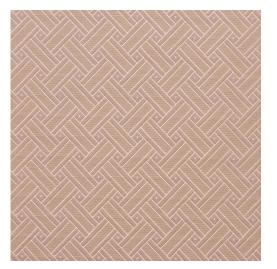

## 4130 Primrose Lattice

Scan for inventory & more information

 $\leftarrow$ 

| Durability        | Exceeds 100,000 Wyzenbeek Rubs (Heavy Duty) |
|-------------------|---------------------------------------------|
| Features          | Fade Resistant                              |
| Width             | 54 Inches                                   |
| Content           | 100% Woven Polyester                        |
| Pattern Direction | Shown Not Railroaded (Up the Roll)          |
| Repeat            | Horizontal: 2" x Vertical: 2"               |
| Cleanability      | Solvent Based Cleaner                       |
| Flammability      | CA 117-E, UFAC Class I, NFPA 260            |
| Origin            | Asia                                        |
| Applications      | Upholstery                                  |
| Markets           | Home & Contract                             |
| Sample Books      | Timeless Treasures II                       |