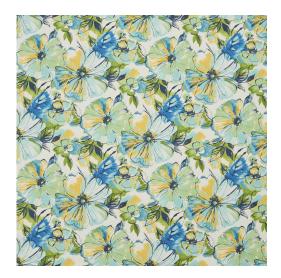

## 4613 Bermuda

Scan for inventory & more information

 $\leftarrow$ 

| Durability        | Exceeds 30,000 Wyzenbeek Rubs (Heavy Duty)      |
|-------------------|-------------------------------------------------|
| Features          | Water, Fade, Mildew, Bacteria & Stain Resistant |
| Width             | 54 Inches                                       |
| Content           | 100% Acrylic                                    |
| Pattern Direction | Shown Not Railroaded, Non-Directional           |
| Repeat            | Horizontal: 18.5" x Vertical: 17.5"             |
| Cleanability      | Water Based Cleaner                             |
| Flammability      | CA 117-E, UFAC Class I, NFPA 260                |
| Origin            | Made In USA                                     |
| Applications      | Upholstery, Drapery                             |
| Markets           | Home, Outdoors/Marine, Contract, Hospitality    |
| Sample Books      | All Seasons IV                                  |