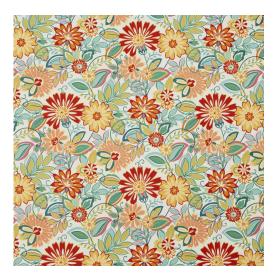

## 4622 Veranda

Scan for inventory & more information

 $\leftarrow$ 

| Durability        | Exceeds 30,000 Wyzenbeek Rubs (Heavy Duty)      |
|-------------------|-------------------------------------------------|
| Features          | Water, Fade, Mildew, Bacteria & Stain Resistant |
| Width             | 54 Inches                                       |
| Content           | 100% Acrylic                                    |
| Pattern Direction | Shown Not Railroaded (Up the Roll)              |
| Repeat            | Horizontal: 18" x Vertical: 17.5"               |
| Cleanability      | Water Based Cleaner                             |
| Flammability      | CA 117-E, UFAC Class I, NFPA 260                |
| Origin            | Made In USA                                     |
| Applications      | Upholstery, Drapery                             |
| Markets           | Home, Outdoors/Marine, Contract, Hospitality    |
| Sample Books      | All Seasons IV                                  |