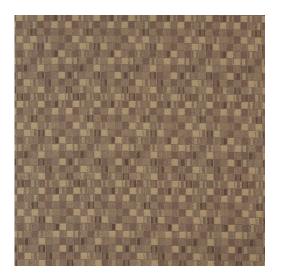

## 5251 Dune

Made in USA

Scan for inventory & more information

Pet

Friendly

 $\leftarrow$ 

| Durability        | Exceeds 100,000 Wyzenbeek Rubs (Heavy Duty) |
|-------------------|---------------------------------------------|
| Features          | Stain & Fade Resistant                      |
| Width             | 54 Inches                                   |
| Content           | 100% Woven Polyester                        |
| Repeat            | Horizontal: 4.5" x Vertical: 4.5"           |
| Pattern Direction | Shown Not Railroaded (Up the Roll)          |
| Cleanability      | Water Based Cleaner                         |
| Flammability      | CA 117-E, UFAC Class I, NFPA 260            |
| Origin            | Made In USA                                 |
| Applications      | Upholstery                                  |
| Markets           | Home & Contract                             |
| Sample Books      | Decorative Durables IX                      |