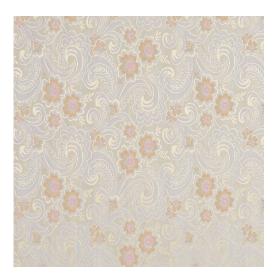

## 5390 Rose

Scan for inventory & more information

 $\leftarrow$ 

| Durability        | Exceeds 100,000 Wyzenbeek Rubs (Heavy Duty)                                  |
|-------------------|------------------------------------------------------------------------------|
| Features          | Fade Resistant                                                               |
| Width             | 54 Inches                                                                    |
| Content           | 100% Woven Polyester                                                         |
| Repeat            | Horizontal: 12" x Vertical: 7"                                               |
| Pattern Direction | Shown Railroaded (Across The Roll)                                           |
| Cleanability      | Solvent Based Cleaner                                                        |
| Flammability      | CA 117-E, UFAC Class I, NFPA 260                                             |
| Origin            | Asia                                                                         |
| Applications      | Upholstery                                                                   |
| Markets           | Home & Contract                                                              |
| Sample Books      | Timeless Treasures II, Ring Book Page #27 (Dropped Page), Ring Book Page #8A |