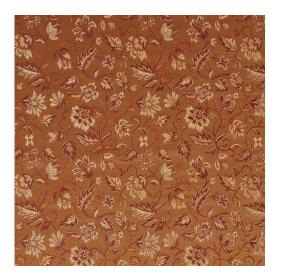

## 5621 Coral/Leaf

Scan for inventory & more information

 $\leftarrow$ 

| Durability        | Exceeds 48,000 Wyzenbeek Rubs (Heavy Duty) |
|-------------------|--------------------------------------------|
| Features          | Fade Resistant                             |
| Width             | 54 Inches                                  |
| Content           | 100% Woven Polyester                       |
| Pattern Direction | Shown Not Railroaded (Up the Roll)         |
| Repeat            | Horizontal: 7" x Vertical: 9"              |
| Cleanability      | Solvent Based Cleaner                      |
| Flammability      | CA 117-E, UFAC Class I, NFPA 260           |
| Origin            | Asia                                       |
| Applications      | Upholstery, Drapery, Bedding               |
| Markets           | Home                                       |
| Sample Books      | Dazzling Damasks II                        |