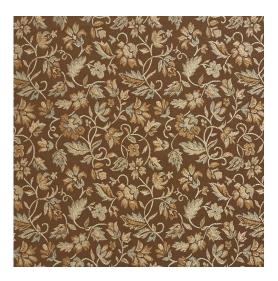

## 5622 Toffee/Leaf

Scan for inventory & more information

 $\leftarrow$ 

| Durability        | Exceeds 48,000 Wyzenbeek Rubs (Heavy Duty) |
|-------------------|--------------------------------------------|
| Features          | Fade Resistant                             |
| Width             | 54 Inches                                  |
| Content           | 100% Woven Polyester                       |
| Pattern Direction | Shown Not Railroaded (Up the Roll)         |
| Repeat            | Horizontal: 7" x Vertical: 9"              |
| Cleanability      | Solvent Based Cleaner                      |
| Flammability      | CA 117-E, UFAC Class I, NFPA 260           |
| Origin            | Asia                                       |
| Applications      | Upholstery, Drapery & Bedding              |
| Markets           | Home                                       |
| Sample Books      | Dazzling Damasks II                        |