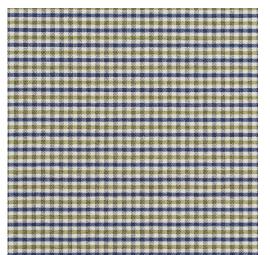

## 5813 Laguna Check

 $\leftarrow$ 

USA

Scan for inventory & more information

| Durability        | Exceeds 200,000 Wyzenbeek Rubs (Heavy Duty) |
|-------------------|---------------------------------------------|
| Width             | 54 Inches                                   |
| Content           | 52% Polyester, 48% Cotton                   |
| Repeat            | Horizontal: .5" X Vertical: .25"            |
| Pattern Direction | Shown Railroaded (Across The Roll)          |
| Cleanability      | Solvent Based Cleaner                       |
| Flammability      | CA 117-E, UFAC Class I, NFPA 260            |
| Origin            | Made In USA                                 |
| Applications      | Upholstery, Drapery & Bedding               |
| Markets           | Home & Contract                             |
| Sample Books      | Classic Patterns                            |