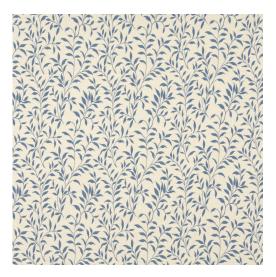

## 6414 Wedgewood Leaf

Scan for inventory & more information

 $\leftarrow$ 

| Durability        | Exceeds 70,000 Wyzenbeek Rubs (Heavy Duty)           |
|-------------------|------------------------------------------------------|
| Features          | Reversible                                           |
| Width             | 54 Inches                                            |
| Content           | 37% Cotton, 36% Rayon, 27% Polyester                 |
| Repeat            | Horizontal: 7" x Vertical: 9"                        |
| Pattern Direction | Shown Not Railroaded (Up the Roll)                   |
| Cleanability      | Solvent Based Cleaner                                |
| Flammability      | CA 117-E, UFAC Class I, NFPA 260                     |
| Origin            | Asia                                                 |
| Applications      | Upholstery                                           |
| Markets           | Home & Contract                                      |
| Sample Books      | Garden Collection, Ring Book Page #49 (Dropped Page) |