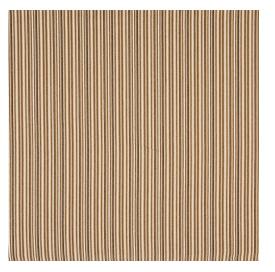

## 6477 Wheat

Scan for inventory & more information

 $\longleftarrow$ 

| Durability        | Exceeds 110,000 Wyzenbeek Rubs (Heavy Duty)       |
|-------------------|---------------------------------------------------|
| Width             | 54 Inches                                         |
| Content           | 47% Olefin, 24% Polyester, 21% Cotton, 8% Acrylic |
| Pattern Direction | Shown Railroaded (Across The Roll)                |
| Repeat            | Horizontal: 2.75"                                 |
| Cleanability      | Solvent Based Cleaner                             |
| Flammability      | CA 117-E, UFAC Class I, NFPA 260                  |
| Origin            | Made In USA                                       |
| Applications      | Upholstery                                        |
| Markets           | Home & Contract                                   |
| Sample Books      | Ring Book Page #53 (Dropped Page)                 |
|                   |                                                   |