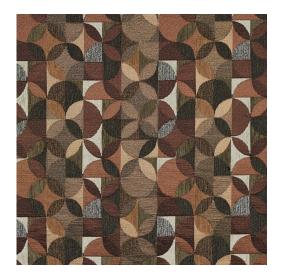

## 6514 Truffle

Scan for inventory & more information

 $\leftarrow$ 

| Durability        | Exceeds 100,000 Wyzenbeek Rubs (Heavy Duty) |
|-------------------|---------------------------------------------|
| Features          | Fade Resistant                              |
| Width             | 54 Inches                                   |
| Content           | 51% Polyester, 49% Olefin                   |
| Pattern Direction | Shown Railroaded (Across The Roll)          |
| Repeat            | Horizontal: 14.5" x Vertical: 14.0"         |
| Cleanability      | Water Based Cleaner                         |
| Flammability      | CA 117-E, UFAC Class I, NFPA 260            |
| Origin            | Made In USA                                 |
| Applications      | Upholstery                                  |
| Markets           | Home & Contract                             |
| Sample Books      | Chenille Inspirations III                   |