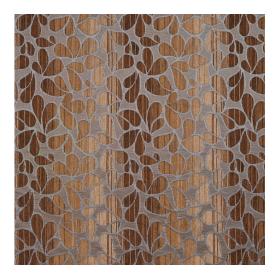

## 6527 Glacier

Scan for inventory & more information

 $\leftarrow$ 

| Durability        | Exceeds 100,000 Wyzenbeek Rubs (Heavy Duty) |
|-------------------|---------------------------------------------|
| Features          | Fade Resistant                              |
| Width             | 54 Inches                                   |
| Content           | 73% Olefin, 27% Polyester                   |
| Pattern Direction | Shown Railroaded (Across The Roll)          |
| Repeat            | Horizontal: 12.0" x Vertical: 13.0"         |
| Cleanability      | Water Based Cleaner                         |
| Flammability      | CA 117-E, UFAC Class I, NFPA 260            |
| Origin            | Made In USA                                 |
| Applications      | Upholstery                                  |
| Markets           | Home, Contract, Hospitality                 |
| Sample Books      | Chenille Inspirations III                   |