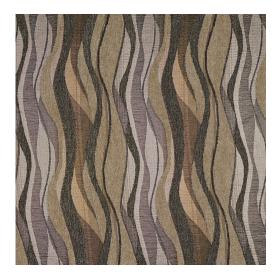

## 6528 Platinum

Scan for inventory & more information

 $\leftarrow$ 

| Durability        | Exceeds 100,000 Wyzenbeek Rubs (Heavy Duty) |
|-------------------|---------------------------------------------|
| Features          | Fade Resistant                              |
| Width             | 54 Inches                                   |
| Content           | 74% Olefin, 26% Polyester                   |
| Pattern Direction | Shown Railroaded (Across The Roll)          |
| Repeat            | Horizontal: 13.5" x Vertical: 8.5"          |
| Cleanability      | Water Based Cleaner                         |
| Flammability      | CA 117-E, UFAC Class I, NFPA 260            |
| Origin            | Made In USA                                 |
| Applications      | Upholstery                                  |
| Markets           | Home & Contract                             |
| Sample Books      | Chenille Inspirations III                   |